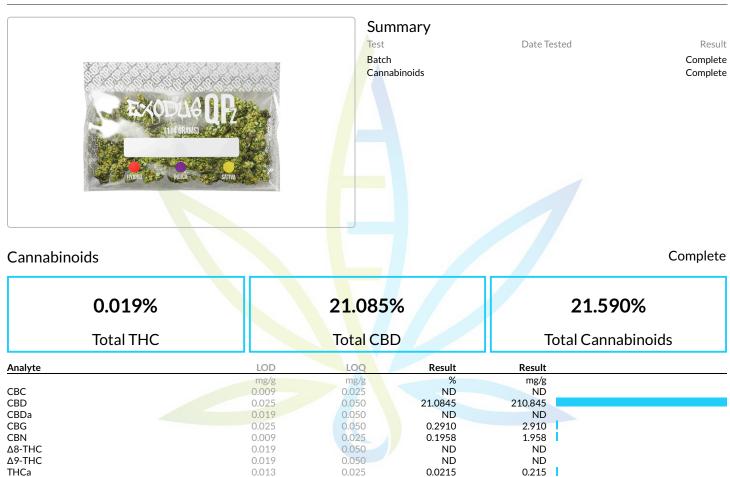

**Exodus QP Zs** Sample ID: 1024 Strain: Exodus Produced: QP Zs Collected: Matrix: Plant Received: Type: Flower - Cured Completed: 06/04/2025 Sample Size: ; Batch: Batch#: 1

Client Florida BD Trading 6423 stirling road Davie fl 33314

ND

0.019

21.085

0.291

21.590

Bryan Zahakaylo

ND

0.188

2.910

210.845

215.902

| Date Tested:                                                                                                                                                                                                                                                                                                                                                              |   |
|---------------------------------------------------------------------------------------------------------------------------------------------------------------------------------------------------------------------------------------------------------------------------------------------------------------------------------------------------------------------------|---|
| Total THC = THCa * 0.877 + Δ9-THC + Δ8 THC; Total CBD = CBDa * 0.877 + CBD; Total CBG = CBGa * 0.877 + CBG.<br>Total Cannabinoids = Total THC + Total CBD + Total CBG + minor cannabinoids.<br>Cannabinoids: HPLC, SOP-004<br>Water Activity: Water Activity Meter, SOP-012<br>Moisture Content: Moisture Analyzer, SOP-011<br>Foreign Matter: Visual Inspection, SOP-001 | 2 |